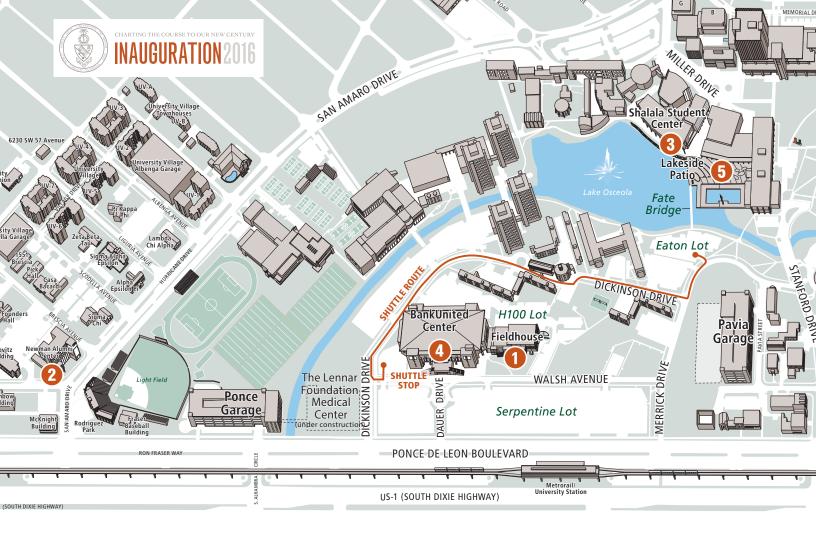

## CORAL GABLES CAMPUS

1 SUNDAY, JANUARY 24 | 11 A.M. CELEBRATION OF WOMEN'S ATHLETICS LUNCHEON

> BankUnited Center, Fieldhouse Multipurpose Room

1245 Dauer Drive, Coral Gables, Florida 33146

| WEDNESDAY, JANUARY 27 | 4 P.M.

FIRSTS AT UM Newman Alumni Center,

Multipurpose Room 6200 San Amaro Drive.

Coral Gables, Florida 33146

FRIDAY, JANUARY 29 | 9:30 A.M.

'CANE TALKS

Shalala Student Center

1330 Miller Drive, Coral Gables, Florida 33146 4 FRIDAY, JANUARY 29 | 2 P.M. INAUGURATION CEREMONY

BankUnited Center

1245 Dauer Drive. Coral Gables, Florida 33146

5 FRIDAY, JANUARY 29 | 4 P.M.

## **COMMUNITY RECEPTION**

Student Center Complex, Lakeside Patio

1330 Miller Drive, Coral Gables, Florida 33146

The shuttle bus is available from 11 a.m. to 7 p.m. Friday, January 29 to transport guests between the BankUnited Center and Eaton Lot for access to the Student Center Complex.